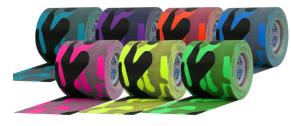

## **Technical Data Sheet**

Pro® Pocket Cool Camo is a 1" & 2" wide roll of matte cloth tape printed with a camouflage pattern conveniently packaged "retail ready" with clamshell pack and hang-tab.

⇒ Service Temperature: 50°F to 180°F

 $\Rightarrow$  Sizes available:  $\Rightarrow$  25mm x 5.4m  $\Rightarrow$  48mm x 5.4m

⇒ Core: 1" ID